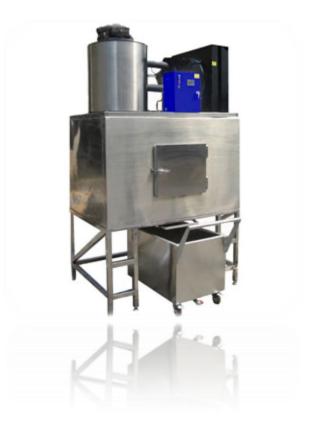

## Model:FIM-10K

## **Equipment features**

- Internally-scraping ice skate can help reduce energy consumption and prevent leakage of refrigerant
- Stainless steel materials, advanced processing equipment and heat treatment ensure the best heat transfer efficiency
- The design of large water receiving plate can prevent water leaking at the bottom of drum
- Photoelectric switch is directly installed in the bottom of evaporator
- Direct liquid feeding and dry evaporation —— simple, safe and reliable control.
- Integrated modular equipment installation is convenient for maintenance.

## **Parameters**

| Subject                           |                                     | Unit                    | Technical parameter |
|-----------------------------------|-------------------------------------|-------------------------|---------------------|
| Power supply                      |                                     | Voltage/Phase/Frequency | 380V/3P/50Hz        |
| Refrigerant                       |                                     |                         | R22 or R404A        |
| Temperature                       | Ambient temperature                 | °C                      | 35                  |
|                                   | Waterinlet temperature              | °C                      | 20                  |
| Operating power                   | Total running power                 | Kw                      | 4.295               |
|                                   | Operating power of reducer          | Kw                      | 0.21                |
|                                   | Operating power of cold water pump  | Kw                      | 0.025               |
| Capacity/stock                    | Capacity                            |                         | 1000                |
|                                   | Capacity of ice bin                 | Kg                      | 500                 |
| Compressor                        | Manufacturer                        |                         | Tecumseh            |
|                                   | Refrigeration capacity              | Kw                      | 5.57                |
|                                   | Operating power                     | Kw                      | 3.61                |
|                                   | Compressor COP/EER                  | Kw/kw                   | 1.54                |
|                                   | Horse power                         | Нр                      | 3                   |
| Condenser                         | Fan power                           | Kw                      | 0.45                |
|                                   | Cooling way                         |                         | Air cooling         |
| Dimension                         | Size of ice maker                   | (L×W×H)(mm)             | 1200×740×780        |
|                                   | Size of ice bin                     | (L×W×H)(mm)             | 1400×1000×1050      |
|                                   | Size of water feeding pipe          |                         | 1/2"                |
| Weight of unit                    | Operating weight of flake ice maker | Kg                      | 380                 |
|                                   | Operating weight of ice bin         | Kg                      | 560                 |
| Water supply pressure requirement |                                     | Bar                     | 1                   |